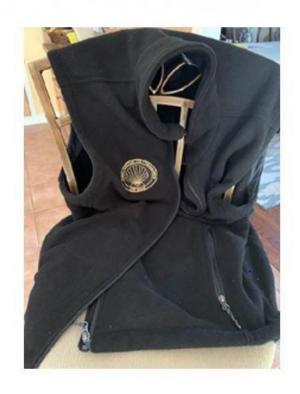

### **FULL Zip BLACK FLEECE VEST**

Color: BLACK

EMBROIDERY WILL BE THE NBQA LOGO ON LEFT FRONT; NAME ON RIGHT--OPTIONAL

Cost: 30.00 SM-XL; 32.00 2XL ADD ......\$3.00 FOR NAME

| FULL name                              | please print clearly |
|----------------------------------------|----------------------|
| Size: (Sm, Med, Lg, XL, 2XL, 3XL)      |                      |
| CONTACT INFO:                          |                      |
| NAME TO BE EMBROIDERED:                |                      |
| PLEASE MAKE CHECKS OUT TO EMBROIDERY S | SEWING CO.           |

PLEASE TURN IN FORMS BY AUGUST 30, 2020

We are aiming for the September meeting for delivery depending on circumstances.

If you wish to order, Please send order form complete to the following address:

EMBROIDERY SEWING CO.

DENISE GREENLUND

74 CLUBHOUSE ROAD

WEST GREENWICH, RI 02817

ANY QUESTIONS: 401-480-6567

Narragansett Bay Quilters' Association PO Box 614 East Greenwich, RI 02818

www.nbqa.org