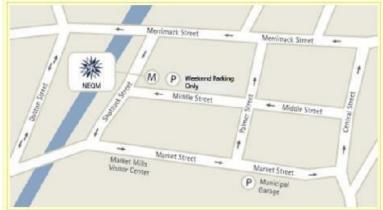

### THE NEW ENGLAND QUILT MUSEUM

18 Shattuck St, Lowell, Massachusetts 01852

By car.

Lowell is located 28 miles north of Boston off Interstates 93 and 495 and Route 3. From Route 3 take exit 30B northbound or exit 30A southbound onto I-495 towards. Lawrence, From I-495 take exit 35C onto the Lowell Connector. Continue about 2 miles to Exit 5B onto Thorndike St.

At the 4th light, Thorndike Street merges into Dutton Street. Go to the 2nd light and turn right onto Market Street.

The museum's changing exhibitions, Brown Bag Lectures, gallery talks, and special events are updated weekly at nequiltmuseum.org.